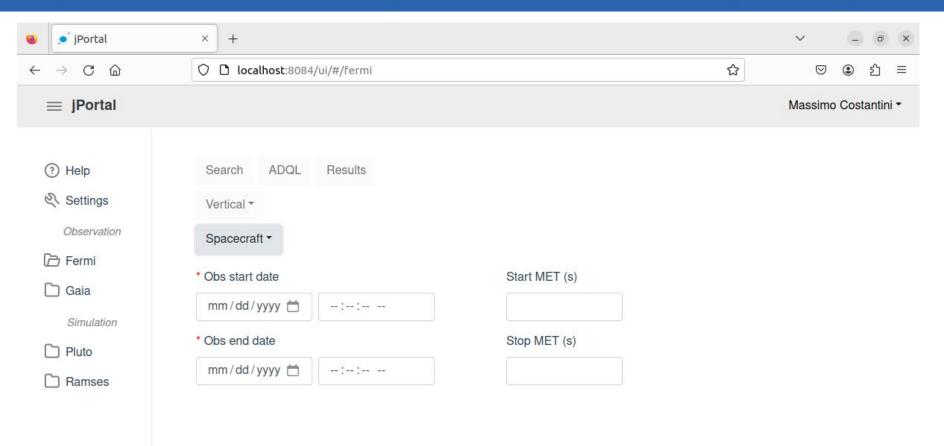

#### **Fermi**

Example of mandatory fields component.

Both fields have to be filled in to enable the search button.