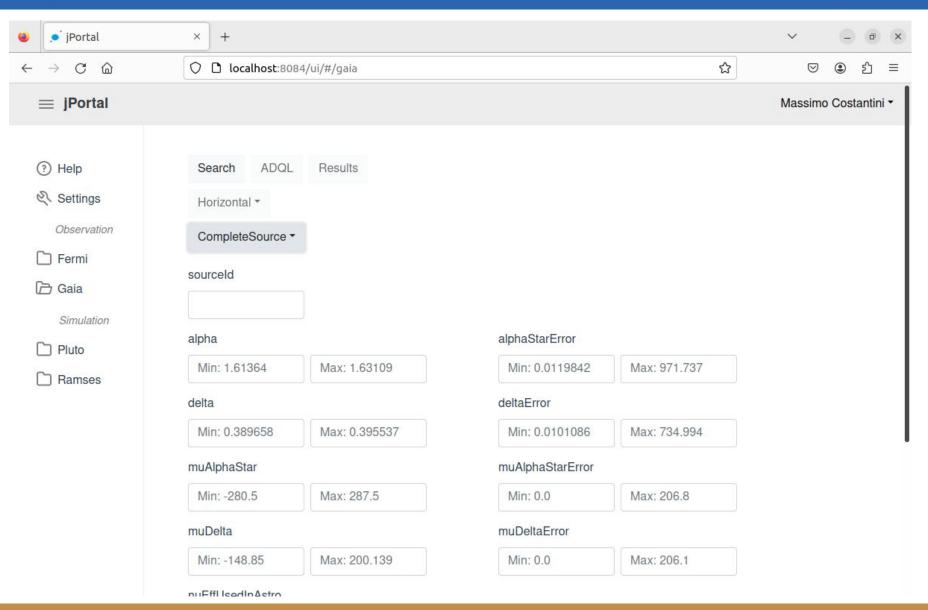

## Gaia

Due to the huge amount of data and the number of columns, performance could be a problem.