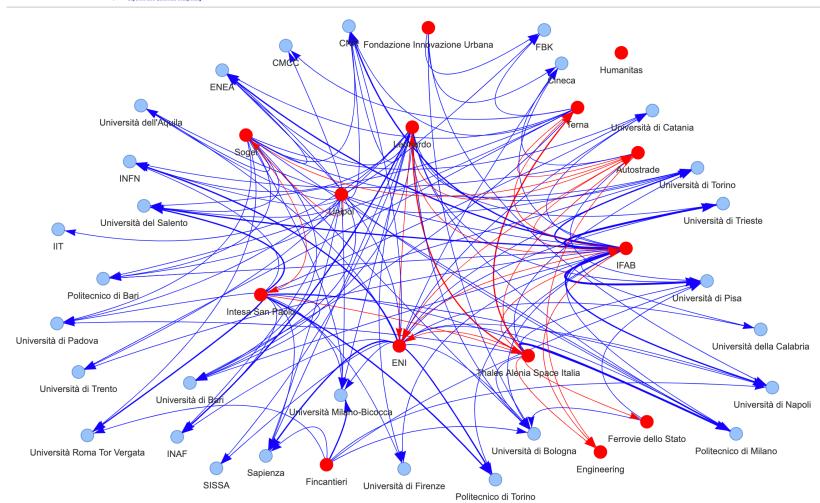

### Spoke 3 Innovation Funds Connections

**Innovation Funds Connections: Spoke 3** 

### **Overall Innovation Funds Connections**

#### Innovation Funds Connections: All partners