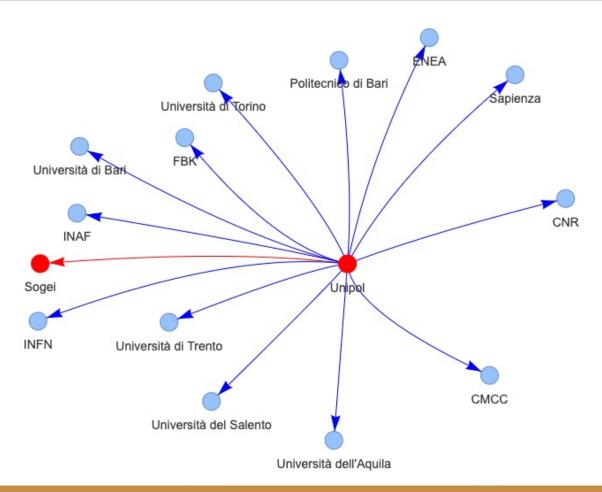

| 1,116,959.10  | 738,967.90   | 1,077,491.10  | 738,967.90       | 68.58              |
| 6           | 4,230,025.50  | 268,093.75   | 3,282,088.00  | 155,393.75       | 4.73               |
| 7           | 2,686,313.66  | 548,594.12   | 2,637,688.66  | 548,594.12       | 20.80              |
| 8           | 4,916,977.50  | 1,036,490.00 | 3,162,980.59  | 572,465.00       | 18.10              |
| 9           | 5,378,061.55  | 2,755,154.30 | 5,071,181.17  | 2,755,154.30     | 54.33              |
| Total       | 30,879,105.91 | 8,986,580.20 | 25,676,612.87 | 7,949,248.95     | 30.96              |









### Spoke 3 Innovation Funds Connections



**Innovation Funds Connections: Spoke 3** 











## **Project-Specific Connections**



### Innovation Funds Connections: Project HAMMON











### **Overall Innovation Funds Connections**



#### Innovation Funds Connections: All partners











# What do we make of all this, looking forward?

We believe that, clearly considering also necessary improvements in what is a "first" at these scales, the Innovation Funds experience and specifically the **Public/Private partnerships** that are thus being established, is overall very positive and must be followed up at all levels (strategic and technical), now and in the post-NRRP timeframe











### The RAC

- Already mentioned (and hammered...) by Ugo
  - So far: 33 projects (flagships or innovation funds) already got their resources allocated, in some cases with reductions vs. the original requests
    - "In-kind" resources still available for ICSC: about ¾ of Leona