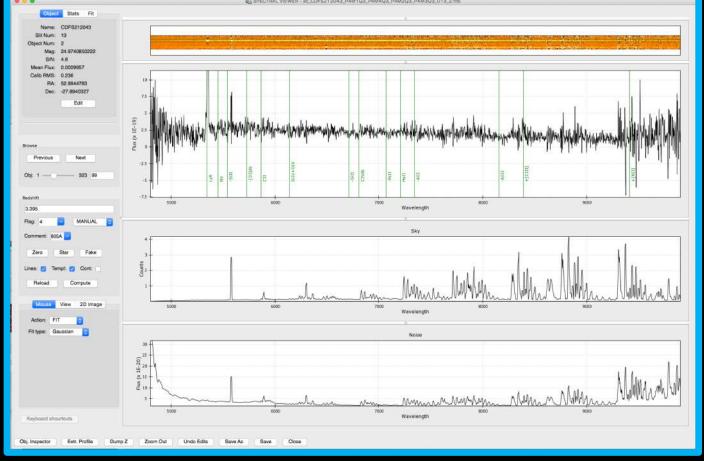

## analysis

- redshift measure
- lines measure
- SED fitting

## analysis

- · redshift measure
- lines measure
- SED fitting